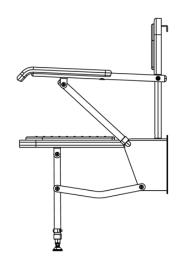

#### Features

- Extra-wide seat for bariatric users
- Non-corrosive stainless steel frame
- Padded back and arm rests
- Closed cell polyurethane construction pad for maximum hygiene and comfort
- Adjustable height
- Foldable design