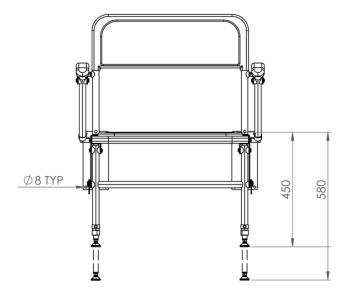

ers
- Non-corrosive stainless steel frame
- Padded back and arm rests
- Closed cell polyurethane construction pad for maximum hygiene and comfort
- Adjustable height
- Foldable design

#### **Finish options**



| Product description                                                                   | Product code |
|---------------------------------------------------------------------------------------|--------------|
| Wall mounted extra wide shower seat, back, arms, legs, padded, white frame, grey pads | 130208/GY    |

#### Disclaimer

NYMAS Group makes every effort to ensure that the information provided on this data sheet is correct. However, we cannot guarantee this, and accept no liability for any information or advice given on this data sheet.

# NYMA PRO

### Dimensions (mm)









### NYMAS GROUP