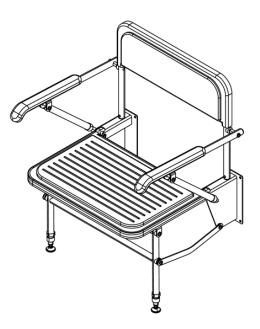

#### Wall mounted extra wide shower seat

#### Features

- Extra-wide seat for bariatric users
- Non-corrosive stainless steel frame
- Padded back and arm rests
- Closed cell polyurethane construction pad for maximum hygiene and comfort
- Adjustable height
- Foldable design