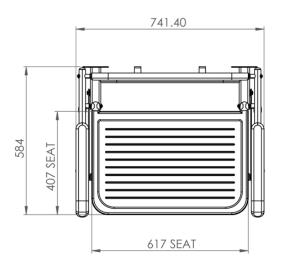

c users
- Non-corrosive stainless steel frame
- Padded back and arm rests
- Closed cell polyurethane construction pad for maximum hygiene and comfort
- Adjustable height
- Foldable design

#### **Finish options**



| Product description                                                                   | Product code |
|---------------------------------------------------------------------------------------|--------------|
| Wall mounted extra wide shower seat, back, arms, legs, padded, white frame, grey pads | 130208/GY    |

#### Disclaimer

NYMAS Group makes every effort to ensure that the information provided on this data sheet is correct. However, we cannot guarantee this, and accept no liability for any information or advice given on this data sheet.

# NYMA PRO

### Dimensions (mm)









### NYMAS GROUP