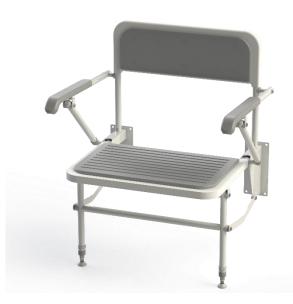

#### Wall mounted extra wide shower seat

#### Features

- Extra-wide seat for bariatric users
- Non-corrosive stainless steel frame
- Padded back and arm rests
- Closed cell polyurethane construction pad for maximum hygiene and comfort
- Adjustable height
- Foldable design

#### **Finish options**

| Product description                                                                   | Product code |
|---------------------------------------------------------------------------------------|--------------|
| Wall mounted extra wide shower seat, back, arms, legs, padded, white frame, grey pads | 130208/GY    |