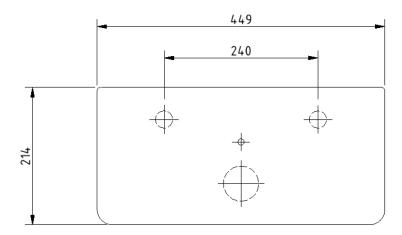

eatures**

- Complies with Part M of the Building Regulations
- UKCA & CE compliant
- Suitable for front lever
- Bottom inlet
- Universal either left or right handed
- Lockable lid option

#### **Finish options**



White RAL 9016

| Product description                                 | Product code     |
|-----------------------------------------------------|------------------|
| Low level cistern for box rim pan                   | NY01-SW-21090-WH |
| Low level cistern with lockable lid for box rim pan | NY01-SW-21099-WH |

#### Disclaimer

NYMAS Group makes every effort to ensure that the information provided on this data sheet is correct. However, we cannot guarantee this, and accept no liability for any information or advice given on this data sheet.

# NYMA PRO

## Dimensions (mm)