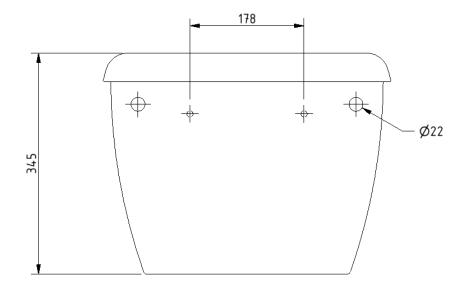

tures**

- Complies with Part M of the Building Regulations
- UKCA & CE compliant
- Suitable for front lever
- Bottom inlet
- Universal either left or right handed
- Lockable lid option

#### **Finish options**



White RAL 9016

| Product description                                 | Product code     |
|-----------------------------------------------------|------------------|
| Low level cistern for box rim pan                   | NY01-SW-21090-WH |
| Low level cistern with lockable lid for box rim pan | NY01-SW-21099-WH |

#### Disclaimer

NYMAS Group makes every effort to ensure that the information provided on this data sheet is correct. However, we cannot guarantee this, and accept no liability for any information or advice given on this data sheet.

# NYMA PRO

## Dimensions (mm)