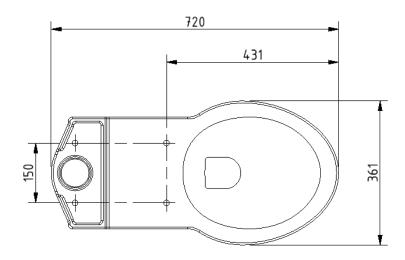

## Premium rimless close coupled Doc M pan



#### **Product details**

Warranty: Lifetime

Max rated load: 400 kg

Doc M compliant: Yes

Suitable for wet areas: Yes

#### **Features**

- Rimless design for ease of cleaning
- Extended projection to aid compliance with Part M of the Building Regulations
- UKCA and CE compliant
- Comfort height to allow easier side transfer from wheelchair

## **Finish options**



## Product description Product code

Premium rimless close coupled Doc M pan

NY02-SW-13000-WH

## Disclaimer

NYMAS Group makes every effort to ensure that the information provided on this data sheet is correct. However, we cannot guarantee this, and accept no liability for any information or advice given on this data sheet.

# NYMA CARE

# Dimensions (mm)