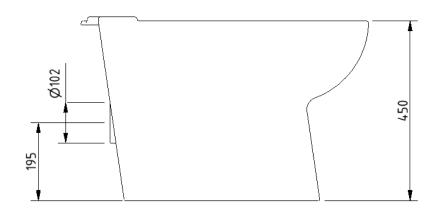

## Premium rimless close coupled Doc M pan



#### **Product details**

Warranty: Lifetime

Max rated load: 400 kg

Doc M compliant: Yes

Suitable for wet areas: Yes

#### **Features**

- Rimless design for ease of cleaning
- Extended projection to aid compliance with Part M of the Building Regulations
- UKCA and CE compliant
- Comfort height to allow easier side transfer from wheelchair

## **Finish options**



## Product description Product code

Premium rimless close coupled Doc M pan

NY02-SW-13000-WH

## Disclaimer

NYMAS Group makes every effort to ensure that the information provided on this data sheet is correct. However, we cannot guarantee this, and accept no liability for any information or advice given on this data sheet.

# NYMA CARE

# Dimensions (mm)