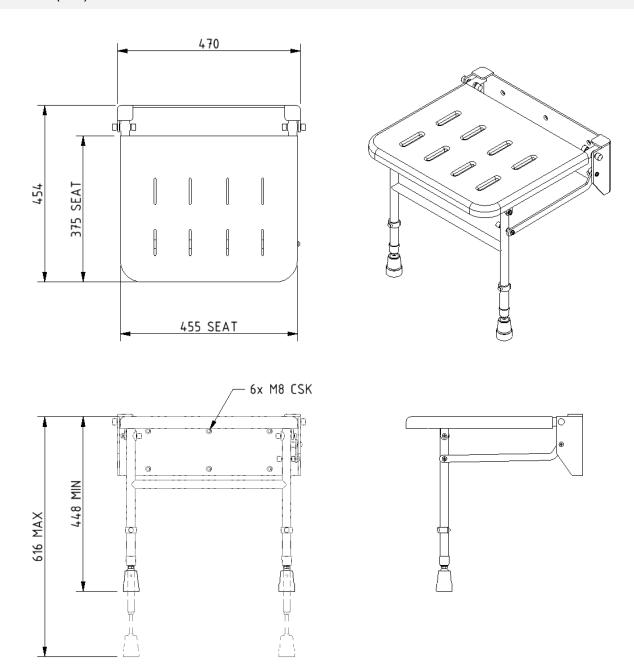

minium & stainless steel frame
- Durable clip-on moulded plastic seat
- Height adjustable; E-clip for 25mm increments
- Foot thread for fine adjustment
- Closed cell polyurethane pad option available for maximum hygiene and comfort
- Foldable design

## **Finish options**





| Product description                          | Product code |
|----------------------------------------------|--------------|
| Wall mounted shower seat, legs, white        | 130202/WH    |
| Wall mounted shower seat, legs, padded, grey | 130204/GY    |

### Disclaimer

NYMAS Group makes every effort to ensure that the information provided on this data sheet is correct. However, we cannot guarantee this, and accept no liability for any information or advice given on this data sheet.

# NYMA PRO

# Dimensions (mm)



Note: Pad for 130204 is 20mm thick.