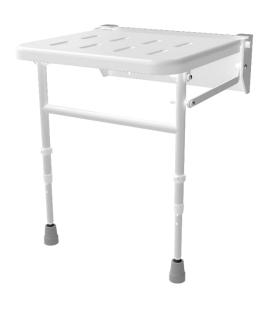

# Wall mounted shower seat with legs

#### **Features**

- Non-corrosive aluminium & stainless steel frame
- Durable clip-on moulded plastic seat
- Height adjustable; E-clip for 25mm increments
- Foot thread for fine adjustment
- Closed cell polyurethane pad option available for maximum hygiene and comfort
- Foldable design

## **Finish options**

| Product description                          | Product code |
|----------------------------------------------|--------------|
| Wall mounted shower seat, legs, white        | 130202/WH    |
| Wall mounted shower seat, legs, padded, grey | 130204/GY    |