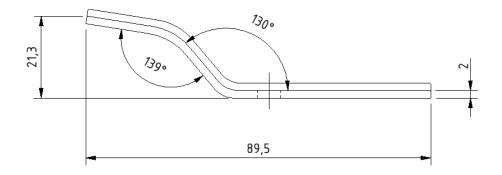

## NYMA PRO

#### **Basin hanging brackets**



|--|

| Warranty:               | 2 years |
|-------------------------|---------|
| Max rated load:         | n/a     |
| Doc M compliant:        | n/a     |
| Suitable for wet areas: | No      |

#### Features

- Basin hanging brackets for compact Doc M basin (NY01-SW-00120-WH)
- Strong steel construction

| Product description    | Product code  |
|------------------------|---------------|
| Basin hanging brackets | P-000248-X00X |

#### Disclaimer

NYMAS Group makes every effort to ensure that the information provided on this data sheet is correct. However, we cannot guarantee this, and accept no liability for any information or advice given on this data sheet.

# NYMA PRO

### Dimensions (mm)





### NYMAS GROUP