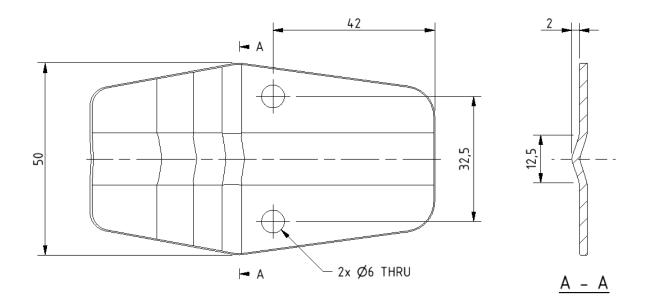

## NYMA PRO

#### **Basin hanging brackets**



|--|

| Warranty:               | 2 years |
|-------------------------|---------|
| Max rated load:         | n/a     |
| Doc M compliant:        | n/a     |
| Suitable for wet areas: | No      |

#### Features

- Basin hanging brackets for compact Doc M basin (NY01-SW-00120-WH)
- Strong steel construction

| Product description    | Product code  |
|------------------------|---------------|
| Basin hanging brackets | P-000248-X00X |

#### Disclaimer

NYMAS Group makes every effort to ensure that the information provided on this data sheet is correct. However, we cannot guarantee this, and accept no liability for any information or advice given on this data sheet.

# NYMA PRO

### Dimensions (mm)





### NYMAS GROUP