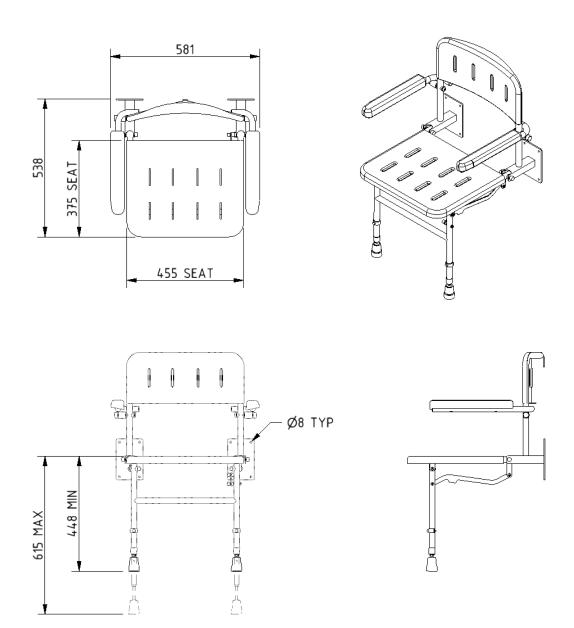

moulded plastic seat
- Height adjustable; E-clip for 25mm increments
- Foot thread for fine adjustment
- Closed cell polyurethane pad option available for maximum hygiene and comfort
- Foldable design

# **Finish options**





| Product description                                      | Product code |
|----------------------------------------------------------|--------------|
| Wall mounted shower seat, back, arms, legs, white        | 130203/WH    |
| Wall mounted shower seat, back, arms, legs, padded, grey | 130205/GY    |

#### Disclaimer

NYMAS Group makes every effort to ensure that the information provided on this data sheet is correct. However, we cannot guarantee this, and accept no liability for any information or advice given on this data sheet.

# NYMA PRO

# Dimensions (mm)



Note: Pad for 130205 is 20mm thick.