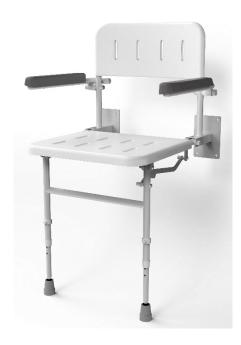

# Wall mounted shower seat with back, arms, and legs

### **Features**

- Non-corrosive aluminium & stainless steel frame
- Padded fold down arm rests
- Durable clip-on moulded plastic seat
- Height adjustable; E-clip for 25mm increments
- Foot thread for fine adjustment
- Closed cell polyurethane pad option available for maximum hygiene and comfort
- Foldable design

# **Finish options**

| Product description                                      | Product code |
|----------------------------------------------------------|--------------|
| Wall mounted shower seat, back, arms, legs, white        | 130203/WH    |
| Wall mounted shower seat, back, arms, legs, padded, grey | 130205/GY    |